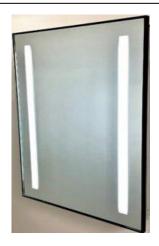

## LED FRAMED MIRROR

**MODEL#: MET FM 1530 DPLED** 

## METALIKA FRAMED MIRROR COLLECTION

### **FEATURES:**

- ONE 15X30" HIGH POLISHED EDGE SANDBLASTED LED MIRROR WITH DOUBLE STRIPS OF LIGHT.
- SILVERED BACK REFLECTION LAYER FOR HIGH RESOLUTION, COPPER-FREE, ENVIRONMENTALLY FRIENDLY GLASS.
- FRAME WIDTH: ¼"
- LED'S RATED FOR 50,000 HOURS OF CONTINUOUS USE.
- CRI >90 RA.
- HARDWIRE TO EXTERNAL WALL SWITCH (NO DIMMER).
- 3300 LUMENS.
- HANGER BRACKETS INCLUDED FOR WALL MOUNTING.
- PACKED IN FOUR WALL (FOLDED DOUBLE WALL) CORRUGATION WITH CORNER PROTECTORS.

# **KELVIN RATING:**

- 6000K (COOL WHITE) [SHOWN]
- 3500K (WARM WHITE)